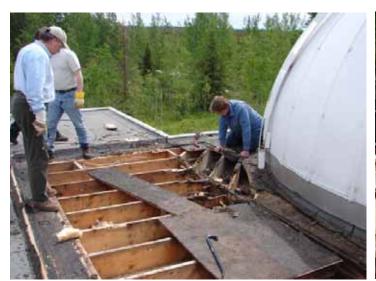

The dome has been leveled, and the flange straightened out. In the event that the dome needs to be rotated manually, using the hand crank will require significantly less effort.

The leaking roof has finally been repaired. There was significantly more damage uncovered than was expected. A concerted May weekend effort by many hard working volunteers repaired the damage and prepared the roof for Prince Sheet Metal to install a shallow peak and torch on roofing material. Canfor

donated both the plywood and 2 x 10's required to implement the repairs.

Much clutter had been accumulated over the years, but a work bee was organized, the building and grounds were cleaned up, and the interior given a thorough scrubbing in preparation for the public opening in mid August.

# **Observatory Roof Repair Photos**

by Trevor Padgett and Bob Nelson