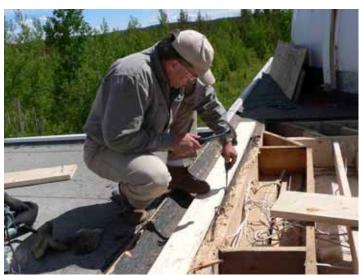

# **Observatory Roof Repair Photos**

by Trevor Padgett and Bob Nelson

# Roof Repair, "thank you"

by Bob Nelson

I believe that it is important that we credit all the wonderful volunteers who helped out on our momentous weekend out at the observatory. All the people worked selflessly hard in getting the job done. There were no prima donnas, and everyone seemed to know what to do without any overboss running things. I have (in alphabetical order):

Art B, Bob N, Brian B. & son Lucas, Glen H, Greg M, Jim A., Jim v. D, John A, Maurice S, Paul Roberts and Trevor P.

I fervently hope that I have not forgotten anyone.

Bob Nelson

Editor's Note: A big thanks to Maurice Sluka for spearheading the repairs.