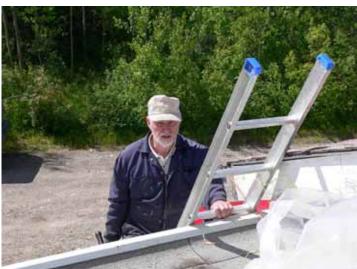

# **Observatory Roof Repair Photos**

by Trevor Padgett and Bob Nelson

# Roof Repair, "thank you"

by Bob Nelson

I believe that it is important that we credit all the wonderful volunteers who helped out on our momentous weekend out at the observatory. All the people worked selflessly hard in getting the job done. There were no prima donnas, and everyone seemed to know what to do without any overboss running things. I have (in alphabetical order):

Art B, Bob N, Brian B. & son Lucas, Glen H, Greg M, Jim A., Jim v. D, John A, Maurice S, Paul Roberts and Trevor P.

I fervently hope that I have not forgotten anyone.

Bob Nelson

Editor's Note: A big thanks to Maurice Sluka for spearheading the repairs.