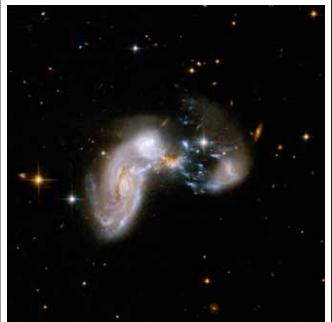

The "Baby Boom" galaxy loosely resembles the galaxy shown here, called Zw II 96, in this Hubble Space Telescope image. This galaxy is only 500 million light-years away, while the Baby Boom galaxy is 12.3 billion light-years away.