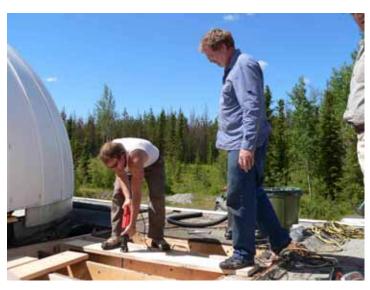

# **Observatory Roof Repair Photos**

by Trevor Padgett and Bob Nelson

# Roof Repair, "thank you"

by Bob Nelson

I believe that it is important that we credit all the wonderful volunteers who helped out on our momentous weekend out at the observatory. All the people worked selflessly hard in getting the job done. There were no prima donnas, and everyone seemed to know what to do without any overboss running things. I have (in alphabetical order):

Art B, Bob N, Brian B. & son Lucas, Glen H, Greg M, Jim A., Jim v. D, John A, Maurice S, Paul Roberts and Trevor P.

I fervently hope that I have not forgotten anyone.

Bob Nelson

Editor's Note: A big thanks to Maurice Sluka for spearheading the repairs.