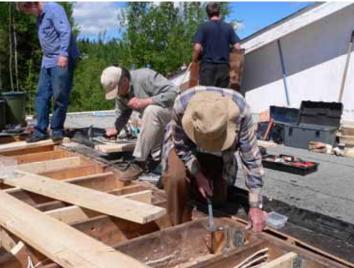

The dome has been leveled, and the flange straightened out. In the event that the dome needs to be rotated manually, using the hand crank will require significantly less effort.

The leaking roof has finally been repaired. There was significantly more damage uncovered than was expected. A concerted May weekend effort by many hard working volunteers repaired the damage and prepared the roof for Prince Sheet Metal to install a shallow peak and torch on roofing material. Canfor

donated both the plywood and 2 x 10's required to implement the repairs.

Much clutter had been accumulated over the years, but a work bee was organized, the building and grounds were cleaned up, and the interior given a thorough scrubbing in preparation for the public opening in mid August.

# **Observatory Roof Repair Photos**

by Trevor Padgett and Bob Nelson