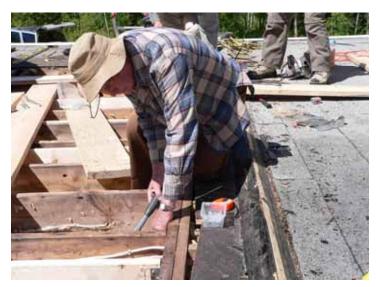

# **Observatory Roof Repair Photos**

by Trevor Padgett and Bob Nelson

# Roof Repair, "thank you"

by Bob Nelson

I believe that it is important that we credit all the wonderful volunteers who helped out on our momentous weekend out at the observatory. All the people worked selflessly hard in getting the job done. There were no prima donnas, and everyone seemed to know what to do without any overboss running things. I have (in alphabetical order):

Art B, Bob N, Brian B. & son Lucas, Glen H, Greg M, Jim A., Jim v. D, John A, Maurice S, Paul Roberts and Trevor P.

I fervently hope that I have not forgotten anyone.

Bob Nelson

Editor's Note: A big thanks to Maurice Sluka for spearheading the repairs.