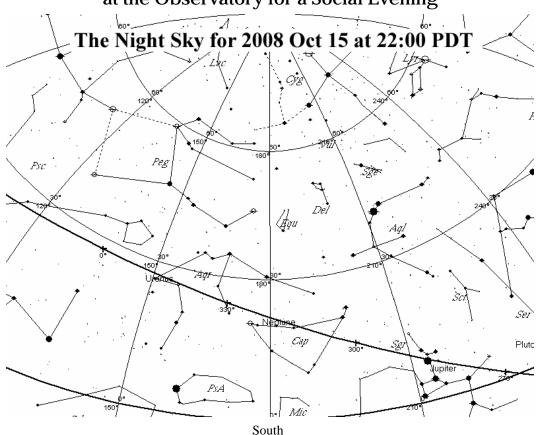

Anyway, here is what is happening in *your* skies in October.

MERCURY is a morning object for the last three weeks of the month, reaching greatest western elongation on about Oct 23. Then it's a favourable apparition for us "northies", and lies at 13° above the ESE horizon at sunrise., some 15° (a hand width) to the upper right of the Sun. You might want to have a look for it with binoculars (but take care not to get eyefuls of damaging sunlight!!!!!). Using the moments before sunrise might be wise, or as would posi-

tioning yourself behind the edge of a building so that zapping your eyes is impossible. It's only a 7" disk of magnitude -0.6 and will be a bit of a challenge to spot. Users of goto telescopes should have a ball here.

VENUS, is an evening object for the rest of the year. At month's start, it lies only 6° above the SW horizon and sets about 3/4 of an hour later. Because the planet is once again overtaking Earth in its orbit, you might think that, by month's end, it would be higher and brighter at sunset, and set later. However, this is only partially true. In September, the ecliptic at sunset lies at a lower angle to the celestial equator as it dips into the southern half of the sky in preparation for the very low winter Sun. Therefore, Venus is at about the same altitude at sunset as before (7°). It has, however, increased from a 12" gibbous disk 85% illuminated and of magnitude -3.9 to a 14" gibbous disk 78% illuminated and of magnitude -4.0. This is not a large change, but just wait!

MARS, in Virgo until October 15, after which it passes into Libra, is an evening object this month. At mid-month, it lies a tiny 3° above the WSW horizon at sunset and sets a half hour later. It's probably not worth bothering about, except for those who like a challenge and have a good southern sky. For what it's worth, it's a 4" disk (ouch) of magnitude 1.6. Good luck there.

JUPITER, in Sagittarius until 2009 (Jan), is an evening object this month. At mid-month, it lies some 13° above the southern horizon at sunset (so low!!), and sets at 22:54. It's a 38" disk of magnitude -2.3.

SATURN, in Leo until 2009 (Sept), is a morning object all month. At mid-month, it lies a nice 30° above the SE sky at sunrise and will surely be a magnificent sight for those who get up early. It will be a 16" disk of magnitude 1.0.

URANUS, in Aquarius until 2009 (March), is visible most of the night in October, setting at mid-month at about 17:12 (PDT). At mid-month, it lies some 7° above the ESE horizon at sunset, transits at 22:53, and sets at 04:38 in the wee hours. As usual, it's a 3.6" disk at about magnitude 5.7.

NEPTUNE, in Capricornus until 2010 (March), is mostly an evening object this month. At mid-month, it lies some 11° above the SE horizon at sunset; it sets at about 01:51 (PDT) next morning. As usual, it's a 2.3" disk at about magnitude 8.0.

CONSTELLATIONS to look for in October (at 21:00, PDT) are Pisces Austrinus, Aquarius, Capricornus, Equuleus, Delphinus, Pegasus and Vulpecula.

Pisces Austrinus (PsA, "The Southern Fish"), visible only on the extreme southern horizon here in Prince George and lying as it does off the Milky Way, contains only a few galaxies and no star clusters or nebulae. It does contain the well-known star Formalhaut (= Alpha PsA = Al Rischa, "The Cord"), the 18<sup>th</sup> brightest star in the night sky. It is a fine binary star, discovered by William Herschel in 1779. The galaxies visible are NGC 7172 and 7154 but these are very, very close to the horizon when on the meridian and represent challenge objects from here.