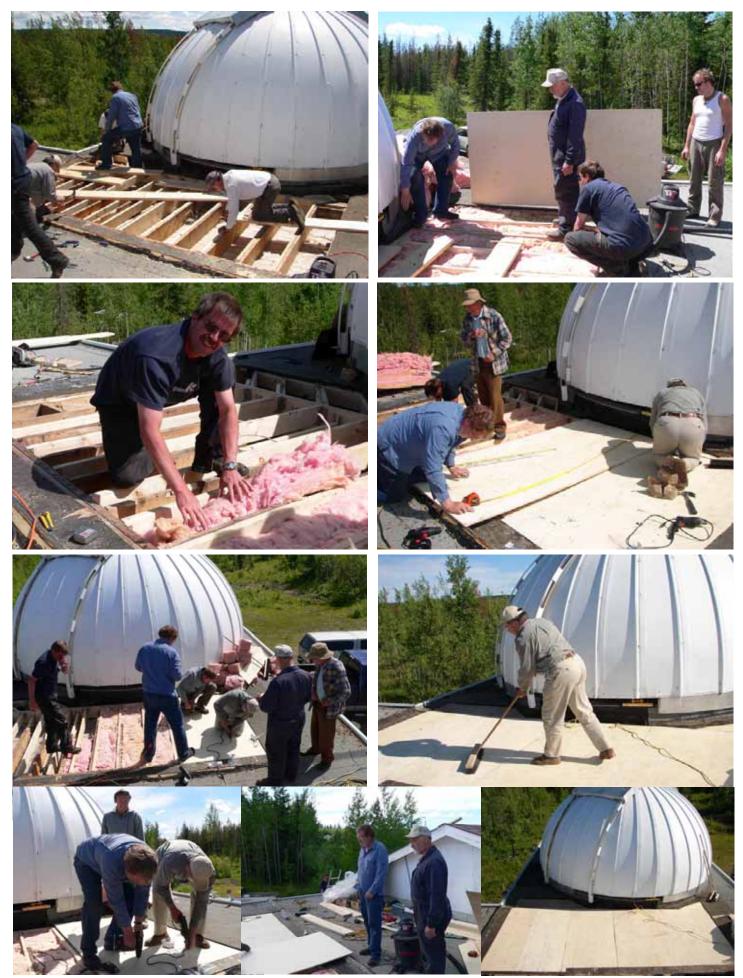

# **Observatory Roof Repair Photos**

by Trevor Padgett and Bob Nelson

# Roof Repair, "thank you"

by Bob Nelson

I believe that it is important that we credit all the wonderful volunteers who helped out on our momentous weekend out at the observatory. All the people worked selflessly hard in getting the job done. There were no prima donnas, and everyone seemed to know what to do without any overboss running things. I have (in alphabetical order):

Art B, Bob N, Brian B. & son Lucas, Glen H, Greg M, Jim A., Jim v. D, John A, Maurice S, Paul Roberts and Trevor P.

I fervently hope that I have not forgotten anyone.

Bob Nelson

Editor's Note: A big thanks to Maurice Sluka for spearheading the repairs.

The dome has been leveled, and the flange straightened out. In the event that the dome needs to be rotated manually, using the hand crank will require significantly less effort.

The leaking roof has finally been repaired. There was significantly more damage uncovered than was expected. A concerted May weekend effort by many hard working volunteers repaired the damage and prepared the roof for Prince Sheet Metal to install a shallow peak and torch on roofing material. Canfor

donated both the plywood and 2 x 10's required to implement the repairs.

Much clutter had been accumulated over the years, but a work bee was organized, the building and grounds were cleaned up, and the interior given a thorough scrubbing in preparation for the public opening in mid August.