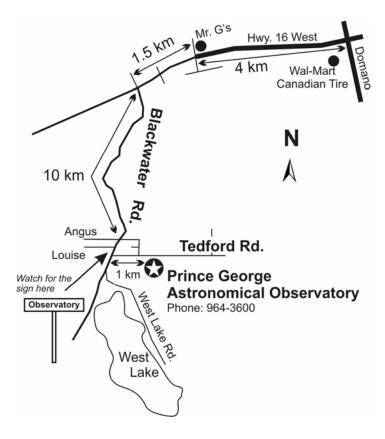

The RASC: Prince George Centre meets next, **Saturday September 27, 7:30 pm** at the Observatory for a Social Evening

Send correspondence to

RASC: Prince George Centre 7365 Tedford Road Prince George B.C.